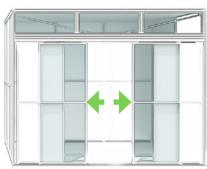

## **Application**

Large housings enable the optimal use of space by creating separated and protected zones. Smooth running, horizontal or vertical access options can be chosen by customers. The system provides a large utilization of its footprint which can be optimally retrofitted with WOBATECH interior components.

# Installation

The installation is carried out by our installation team. The construction is based on the approven WOBATECH connection system with optional component expandability.