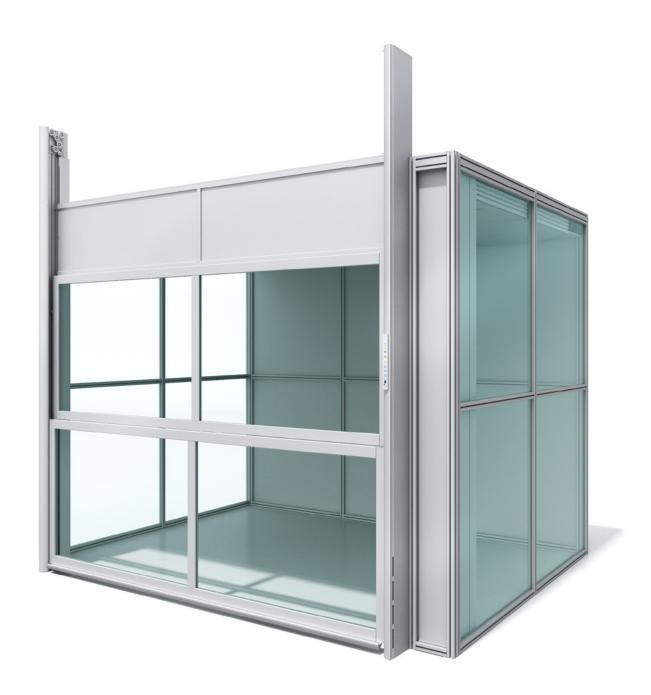

# **LARGE HOUSINGS**

# **SYSTEM**

Large housings are used where equipment and workplaces must be protected, according to an economical and practical solution. They fulfill all sophisticated demands in separating production areas and protecting workplaces. For durable and safe access, WOBATECH sliding door solutions are provided, which are optimally designed for industrial applications.

## **Application**

Large housings enable the optimal use of space by creating separated and protected zones. Smooth running, horizontal or vertical access options can be chosen by customers. The system provides a large utilization of its footprint which can be optimally retrofitted with WOBATECH interior components.

#### Structure

- · Hight, width, depth adjustable
- Storeys variable
- · Installation of sliding doors, partitions according to installed size