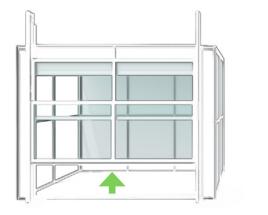

#### **Panel Elements**

#### Structure

- · Hight, width, depth adjustable
- Storeys variable
- · Installation of sliding doors, partitions according to installed size