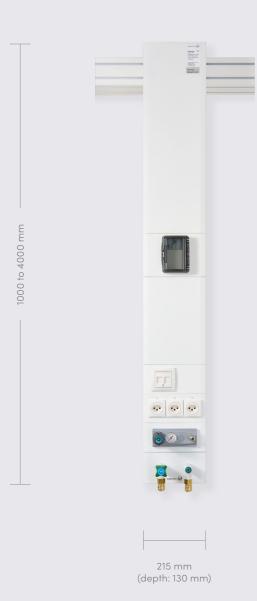

### **Options**

- Select up to 8 compartments per column
- Electricity
- 3 sockets (6 Plugs for US) per compartment, as required
- Network/ICT (Information and Communications Technology)
- RJ45 connectors single or double, as required
- Gases/Air supply
- Combustible gases up to a maximum grade of gas purity 6 (99.9999%)
- Compressed air
- Vacuum
- Comes with CE certification, SINA (Switzerland) and VDE (Europe) tested and marked depending on country

### Additional technical attributes

- No visible screws
- Customizable
- Electricity/ICT access panel at the top for easy Facility management access
- Two chambers within each column (gases are separated from electricity/ICT)
- Available as static and sliding column
- Integrated earthing
- Front and Backpanel Aluminum