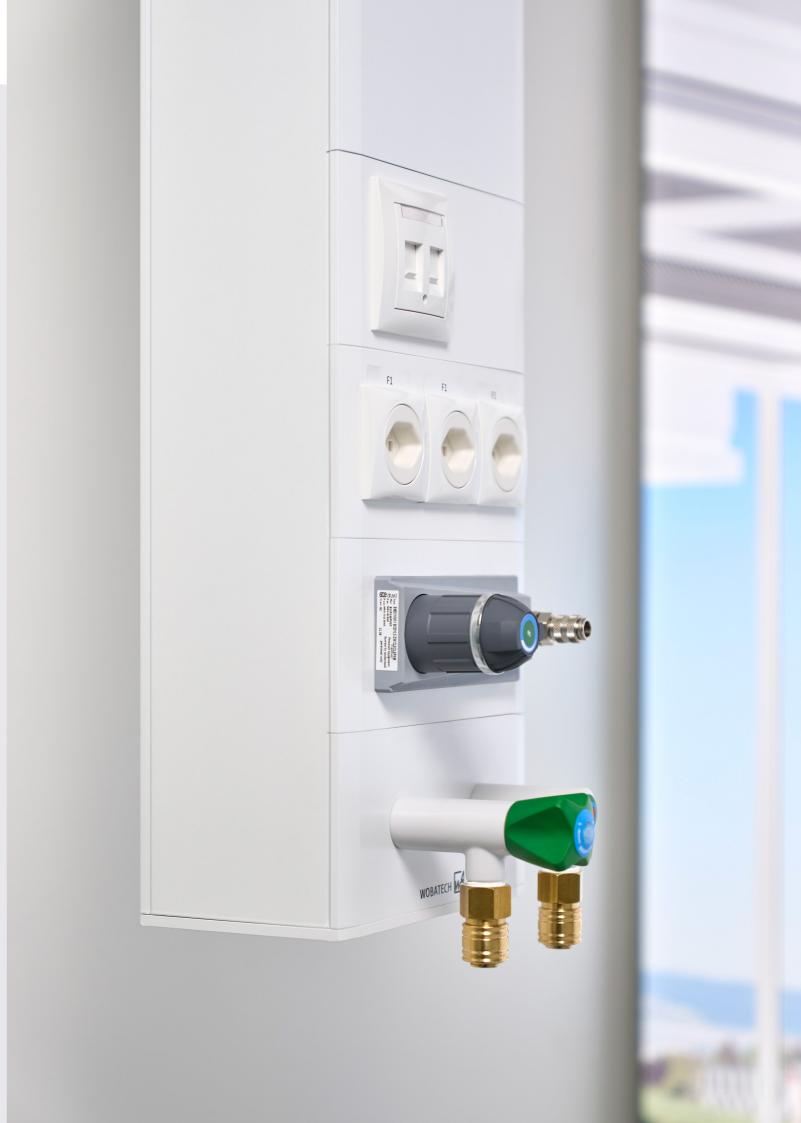

### **Options**

- Select up to 8 compartments per column
- Electricity
- 3 sockets (6 Plugs for US) per compartment, as required
- Network/ICT (Information and Communications Technology)
- RJ45 connectors single or double, as required
- Gases/Air supply
- Combustible gases up to a maximum grade of gas purity 6 (99.9999%)
- Compressed air
- Vacuum
- Comes with CE certification, SINA (Switzerland) and VDE (Europe) tested and marked depending on country

### Additional technical attributes

- No visible screws
- Customizable
- Electricity/ICT access panel at the top for easy Facility management access
- Two chambers within each column (gases are separated from electricity/ICT)
- Available as static and sliding column
- Integrated earthing
- Front and Backpanel Aluminum