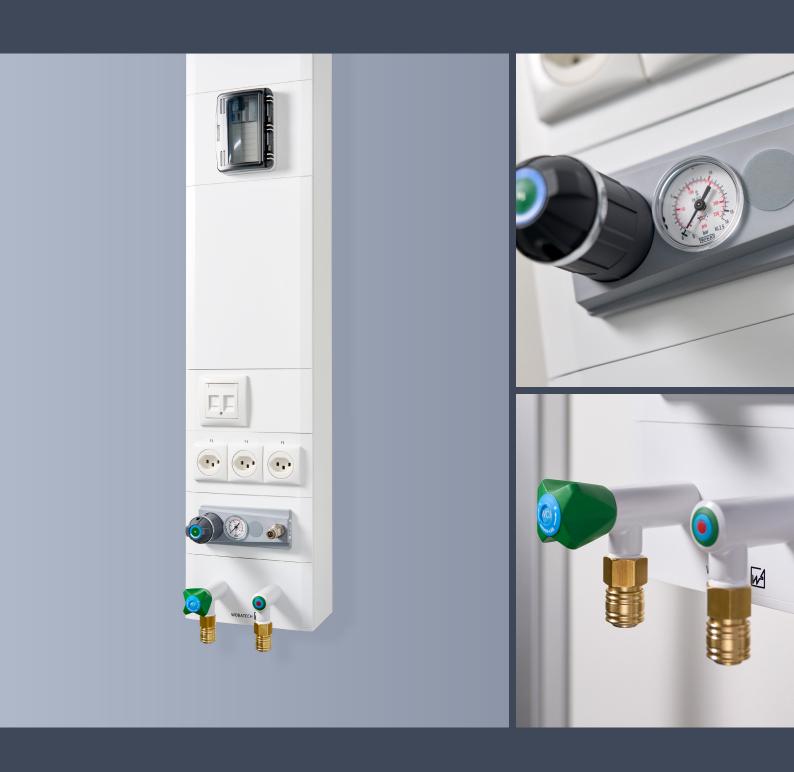

### **Options**

- Select up to 8 compartments per column
- Electricity
- 3 sockets (6 Plugs for US) per compartment, as required
- Network/ICT (Information and Communications Technology)
- RJ45 connectors single or double, as required
- Gases/Air supply
- Combustible gases up to a maximum grade of gas purity 6 (99.9999%)
- Compressed air
- Vacuum
- Comes with CE certification, SINA (Switzerland) and VDE (Europe) tested and marked depending on country

### Additional technical attributes

- No visible screws
- Customizable
- Electricity/ICT access panel at the top for easy Facility management access
- Two chambers within each column (gases are separated from electricity/ICT)
- Available as static and sliding column
- Integrated earthing
- Front and Backpanel Aluminum